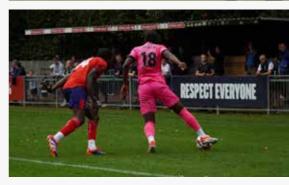

#### Boreham Wood secured a place in the 2023/24 FA Cup first round with a narrow 1-0 victory over Welling United at Meadow Park.

The visitors made a bright start with Anthony Papadopoulos's early shot deflected wide but the Wood grew into the game, dominating possession and creating chances. Tyrone Marsh and Lee Ndlovu combined well, but the Wings' defence held firm. Welling's Tristian Abrahams nearly opened the scoring in the 19th minute, but his shot went wide of Ashmore's net.

In the second half, Welling hit the post early on with an effort from Jack Burchell before Boreham Wood took control again. Substitute goalkeeper for the Wings, Javarn Pitterson made several key saves, but was eventually beaten by a stunning Tyrone Marsh free-kick in the 86th minute. Welling pushed for an equaliser, with Kain Adom firing over from a tight angle, but Boreham Wood held on to claim the win.