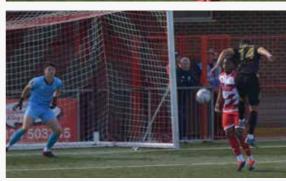

#### Boreham Wood secured a place in the 2023/24 FA Cup first round with a narrow 1-0 victory over Welling United at Meadow Park.

The visitors made a bright start with Anthony Papadopoulos's early shot deflected wide but the Wood grew into the game, dominating possession and creating chances. Tyrone Marsh and Lee Ndlovu combined well, but the Wings' defence held firm. Welling's Tristian Abrahams nearly opened the scoring in the 19th minute, but his shot went wide of Ashmore's net.

In the second half, Welling hit the post early on with an effort from Jack Burchell before Boreham Wood took control again. Substitute goalkeeper for the Wings, Javarn Pitterson made several key saves, but was eventually beaten by a stunning Tyrone Marsh free-kick in the 86th minute. Welling pushed for an equaliser, with Kain Adom firing over from a tight angle, but Boreham Wood held on to claim the win.